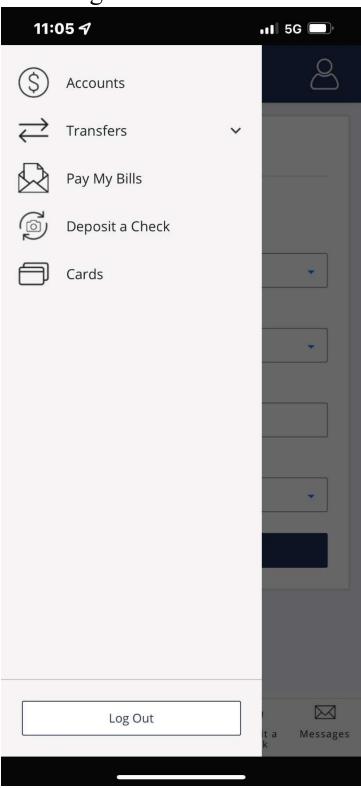

#### Banking Services Menu

☐ Banking Services menu has options like estatements, Stop Payment on a check, quicken and more

#### Hamburger Menu

 $\square$  All features just one-click

#### **Transfer Pages**

• Easily manage transfers

Quickly add new accounts