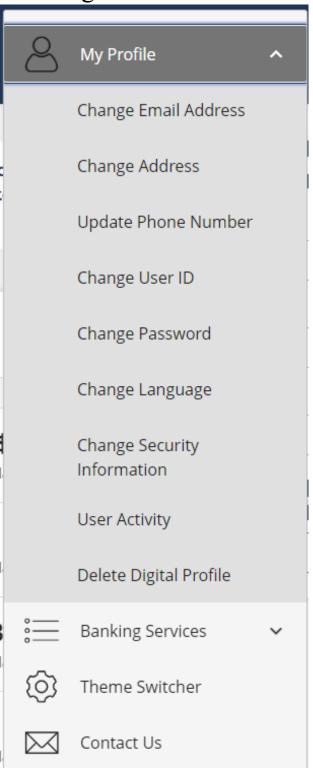

#### Profile Menu

Adjust personal and account related settings

• Contact Us page for a quick and easy way to get in touch