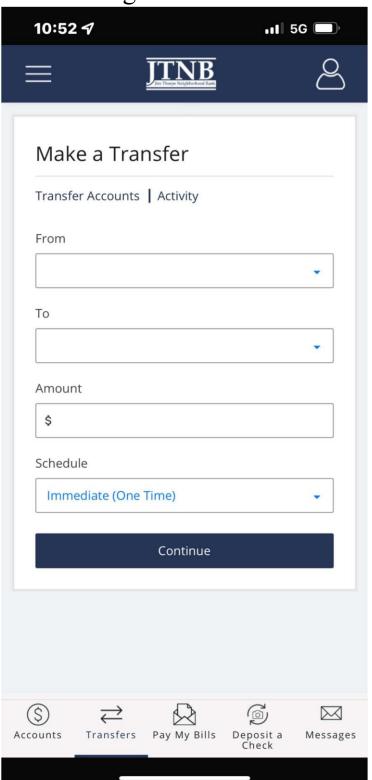

#### **Transfer Pages**

• Easily manage transfers

Quickly add new accounts

#### Navigation Bar

 $\hfill\Box$  Top 5 key tasks within reach from the new bottom menu