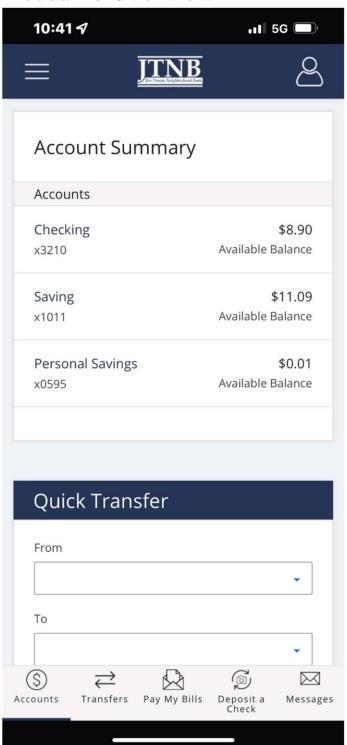

#### **Accounts Overview**

• First Page account holders will see post login

- New design & larger font size for easier reading
- Ability to prioritize the order of accounts

#### Navigation Bar

 $\hfill\Box$  Top 5 key tasks within reach from the new bottom menu