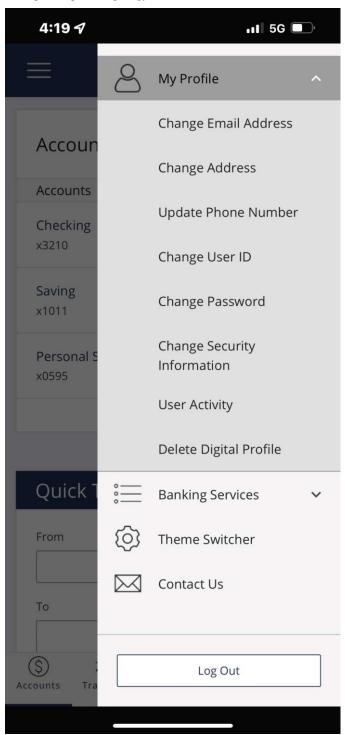

#### Profile Menu

Adjust personal and account related settings

• Contact Us page for a quick and easy way to get in touch