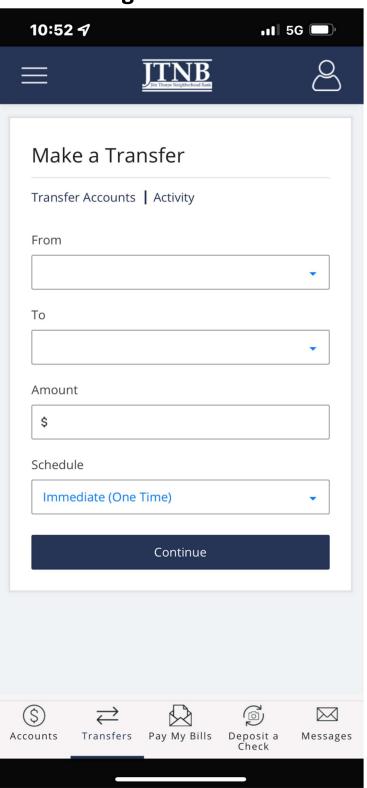

### **Transfer Pages**

- Easily manage transfers
- Quickly add new accounts

### **Navigation Bar**

• Top 5 key tasks within reach from the new bottom menu