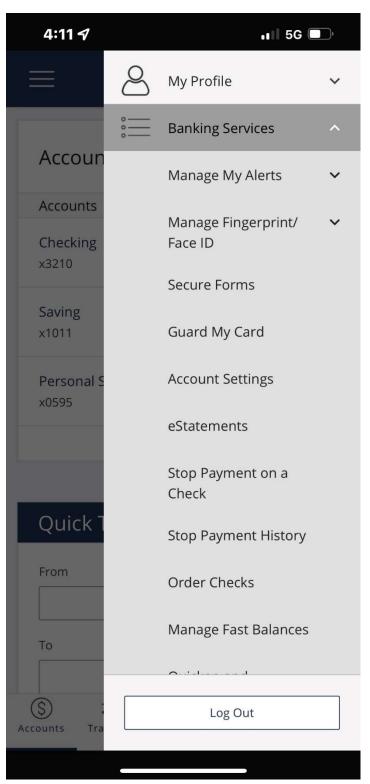

#### **Banking Services Menu**

 Banking Services menu has options like estatements, Stop Payment on a check, quicken and more