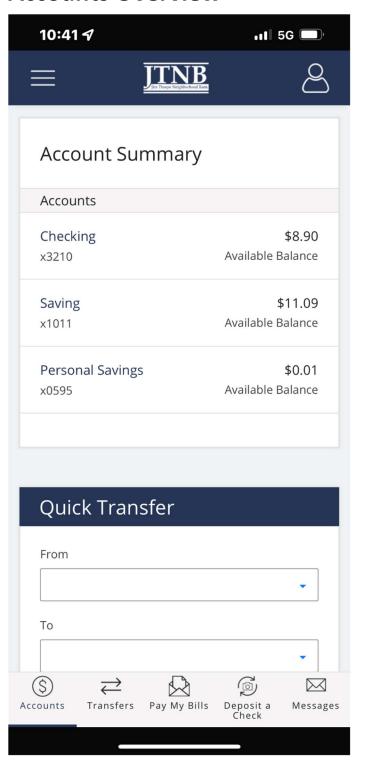

#### **Accounts Overview**

- First Page account holders will see post login
- New design & larger font size for easier reading
- Ability to prioritize the order of accounts

### **Navigation Bar**

• Top 5 key tasks within reach from the new bottom menu