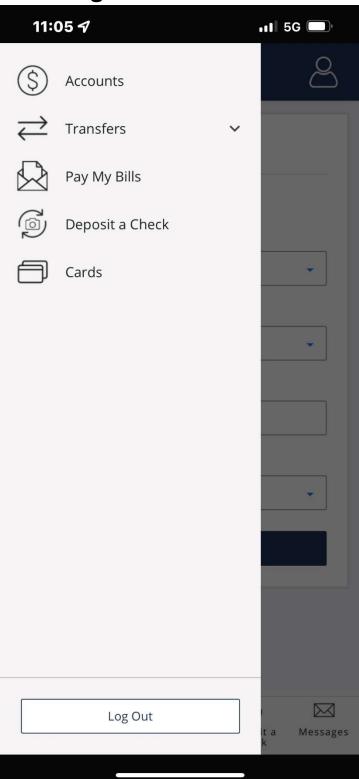

#### **Accounts Overview**



- First Page account holders will see post login
- New design & larger font size for easier reading
- Ability to prioritize the order of accounts



#### **Banking Services Menu**



 Banking Services menu has options like estatements, Stop Payment on a check, quicken and more



#### **Profile Menu**



- Adjust personal and account related settings
- Contact Us page for a quick and easy way to get in touch



## **Hamburger Menu**



• All features just one-click



### **Transfer Pages**



- Easily manage transfers
- Quickly add new accounts



### **Navigation Bar**



• Top 5 key tasks within reach from the new bottom menu