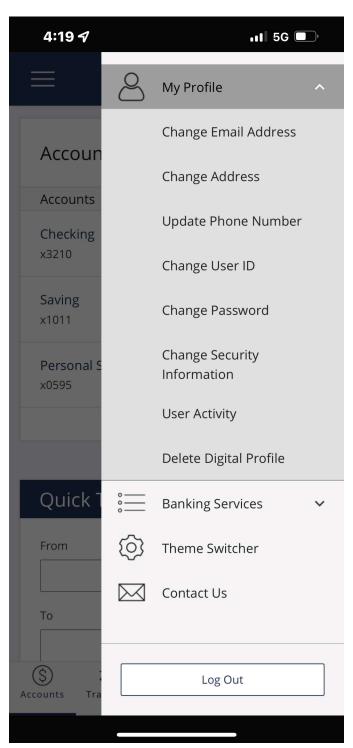

#### **Profile Menu**

- Adjust personal and account related settings
- Contact Us page for a quick and easy way to get in touch